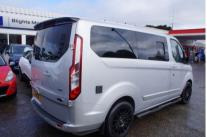

## FORD TRANSIT CUSTOM 280 LIMITED P/V L1 H1 CAMPER £29,990

Aug 2018 52559 miles Manual Diesel

|     | -    |    |            |
|-----|------|----|------------|
|     | 21   | ш  | <b>Δ</b> e |
| 8-7 | • 11 | чг |            |

**Camper Conversion** No Vat 18inch Alloy Wheels **6 Speed Gearbox** 8inchColour Touch Screen Air Bags **Air Conditioning** Alarm **Auto Lights Bluetooth Phone Prep Cruise Control DAB Radio** Diesel Economy Diesel Engine **Electric Mirrors Electric Windows** Front and rear parking **Front Fog Lights** sensors **Heated Leather Seats** Oven Leisure Battery sink and fridge Electric Hook Up **Powerfold Electric Mirrors USB** Conection