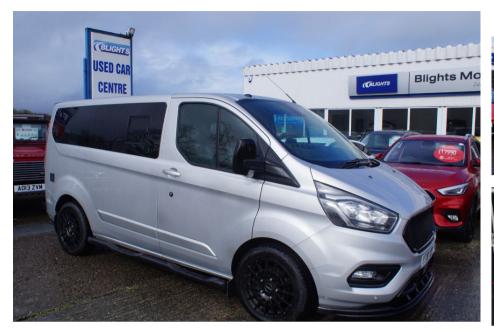

## FORD TRANSIT CUSTOM 280 LIMITED P/V L1 H1 CAMPER £29,990

Aug 2018 52559 miles Manual Diesel

|     | -    |    |            |
|-----|------|----|------------|
|     | 21   | ш  | <b>Δ</b> e |
| 8-7 | • 11 | чг |            |

**Camper Conversion** No Vat 18inch Alloy Wheels **6 Speed Gearbox** 8inchColour Touch Screen Air Bags **Air Conditioning** Alarm **Auto Lights Bluetooth Phone Prep Cruise Control DAB Radio** Diesel Economy Diesel Engine **Electric Mirrors Electric Windows** Front and rear parking **Front Fog Lights** sensors **Heated Leather Seats** Oven Leisure Battery sink and fridge Electric Hook Up **Powerfold Electric Mirrors USB** Conection