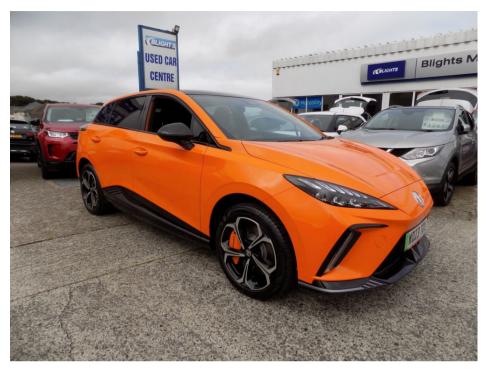

## MG 4 XPOWER £30,990

Jul 2023 1500 miles Automatic Electric

## **Features**

X-Power Full Electric Model All Wheel Drive

Pre-reg Special Offer Balance of MG 7 year warranty 10.25inch Colour Touch Screen

Air Conditioning Apple Car Play/Andriod

Auto Dipping High Beam
Auto Lights

## **Technical Data Engine Capacity** CO2 Emmissions **Fuel Type Electric Number of Doors** 5 **Transmission** Automatic 6 Months Tax Cost 0 Year of Manufacture 2023 12 Months Tax Cost 0 Color Volcano Orange **Euro Status E**6 **MPG** Combined **BHP** 429.1